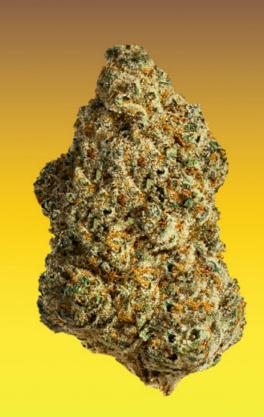

pineapple god (fruit collection) indica 23-29% THC

### **LINEAGE**

**GOD BUD X BLACK CHERRY PUNCH** 

# AROMA COLLECTION

**FRUIT** 

### **AVAILABLE IN**

7G FLOWER & 1 X 1G PRE-ROLL

### AROMAS TERPENES

Tropical Caryophyllene
Sweet Humulene
Citrus Myrcene
Limonene

#### **DESCRIPTION**

High-THC indica-leaning Pineapple God is one of Soar's exclusive cultivars. This plant offers stacked colas of sticky green, pink and purple buds with exotic aromas of tropical fruit.

pineapple god recap (fruit collection) indica 23-29% THC

AROMAS OF TROPICAL, SWEET AND CITRUS

A POTENT GOD BUD CROSS WITH BLACK CHERRY PUNCH

TERPENES: CARYOPHYLLENE, HUMULENE, MYRCENE, LIMONENE

**AVAILABLE IN 7G FLOWER AND 1X1G PRE-ROLL** 