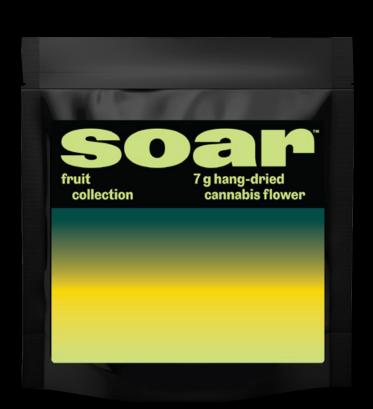

## aroma collections

Soar cultivars are presented through our aroma collections, an intuitive approach designed to help you understand each cultivar and its potential experience, and ultimately discover what appeals to you most. How does it work? The strain is thoroughly reviewed by our experts and assigned to a collection—Citrus, Cake, Fruit or Gas—based on its expression and distinct aroma profile.

pineapple god (fruit collection) indica 23-29% THC

### **LINEAGE**

**GOD BUD X BLACK CHERRY PUNCH** 

# AROMA COLLECTION

**FRUIT** 

### **AVAILABLE IN**

7G FLOWER & 1 X 1G PRE-ROLL

### AROMAS TERPENES

Tropical Caryophyllene
Sweet Humulene
Citrus Myrcene
Limonene

#### **DESCRIPTION**

High-THC indica-leaning Pineapple God is one of Soar's exclusive cultivars. This plant offers stacked colas of sticky green, pink and purple buds with exotic aromas of tropical fruit.

pineapple god recap (fruit collection) indica 23-29% THC

AROMAS OF TROPICAL, SWEET AND CITRUS

A POTENT GOD BUD CROSS WITH BLACK CHERRY PUNCH

TERPENES: CARYOPHYLLENE, HUMULENE, MYRCENE, LIMONENE

**AVAILABLE IN 7G FLOWER AND 1X1G PRE-ROLL** 