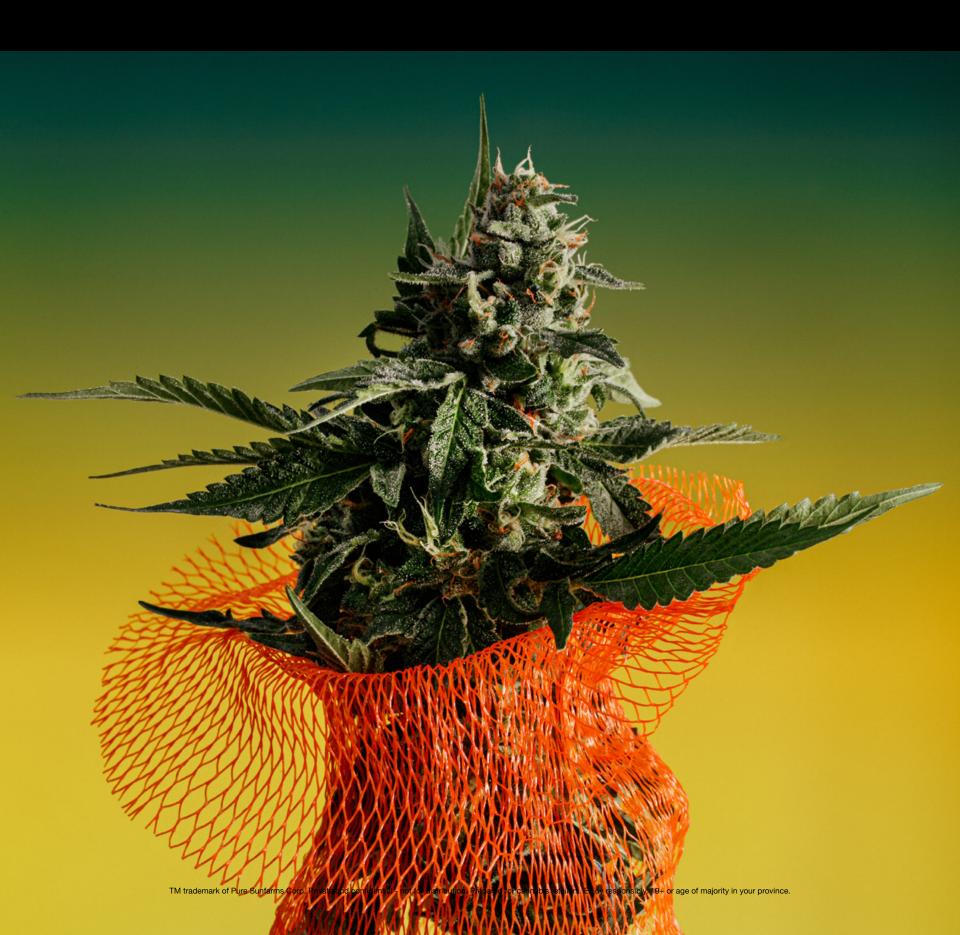

## reach new heights.

Grown in small batches, Soar Cannabis is disciplined in our approach. Thoughtfully selected cultivars, hang-dried and hand-detailed for an elevated experience.

# hang-dried

Each small, expertly grown batch is carefully harvested and hang-dried in a state-of-the-art, climate-controlled setting to protect the strain's natural expression and aromatics.

### hand-detailed

Our buds are expertly hand-detailed then carefully sorted. Only the best buds make it into our packs to ensure an elevated experience.

**HANG DRIED** 

**HAND-DETAILED** 