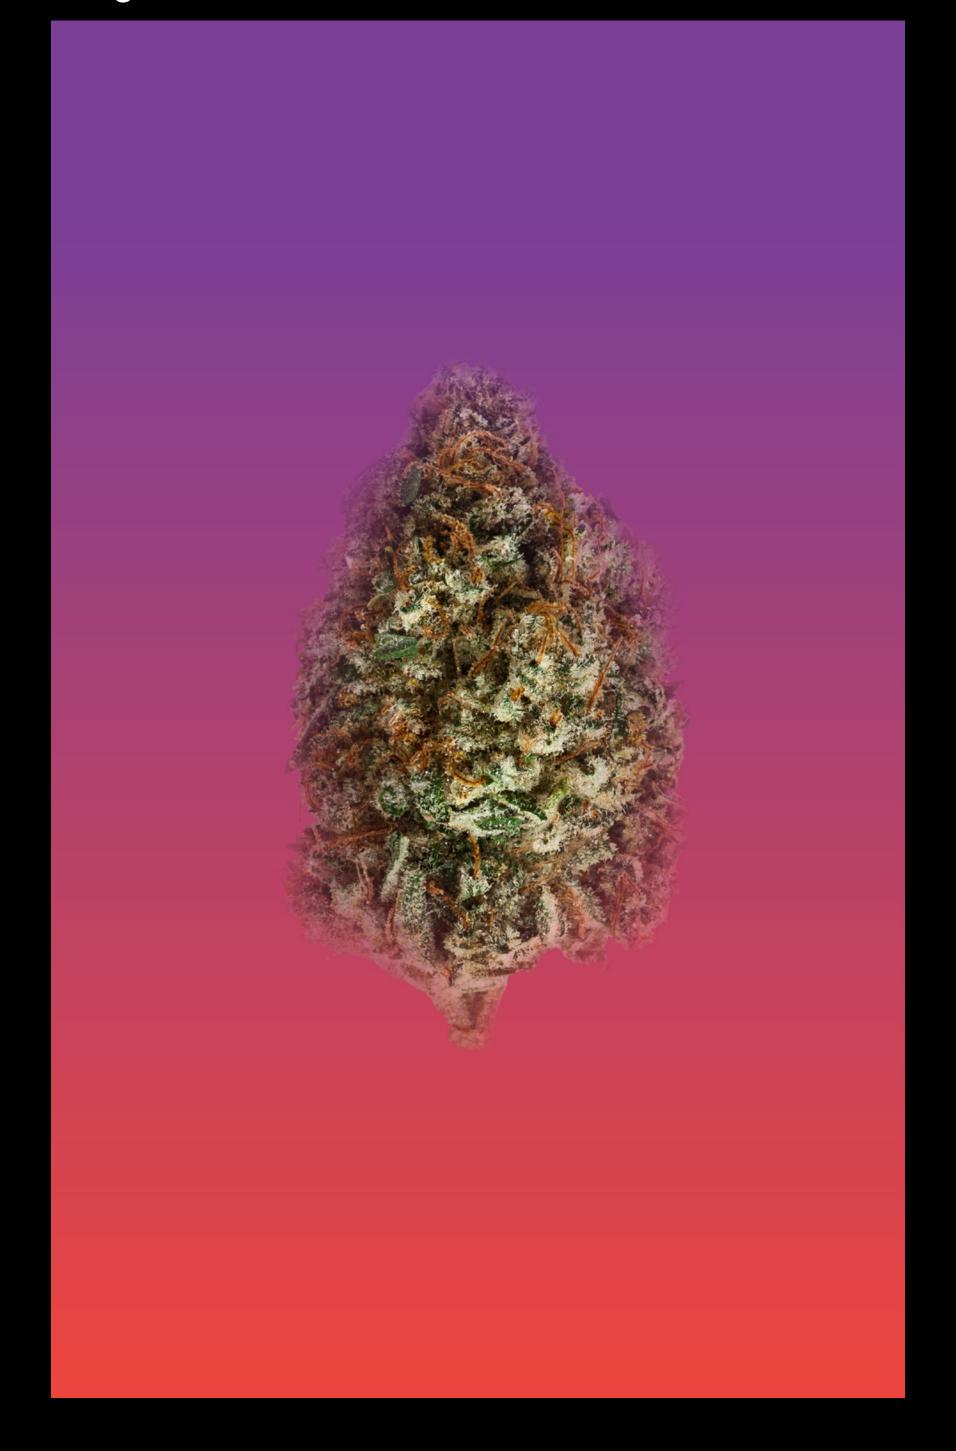

pineapple god (fruit collection) indica 23-29% THC

#### **DESCRIPTION**

High-THC indica-leaning Pineapple God is one of Soar's exclusive cultivars. This plant offers stacked colas of sticky green, pink and purple buds with exotic aromas of tropical fruit.

pineapple god recap (fruit collection) indica 23-29% THC

AROMAS OF TROPICAL, SWEET AND CITRUS

A POTENT GOD BUD CROSS WITH BLACK CHERRY PUNCH

TERPENES: CARYOPHYLLENE, HUMULENE, MYRCENE, LIMONENE

**AVAILABLE IN 7G FLOWER AND 1X1G PRE-ROLL** 