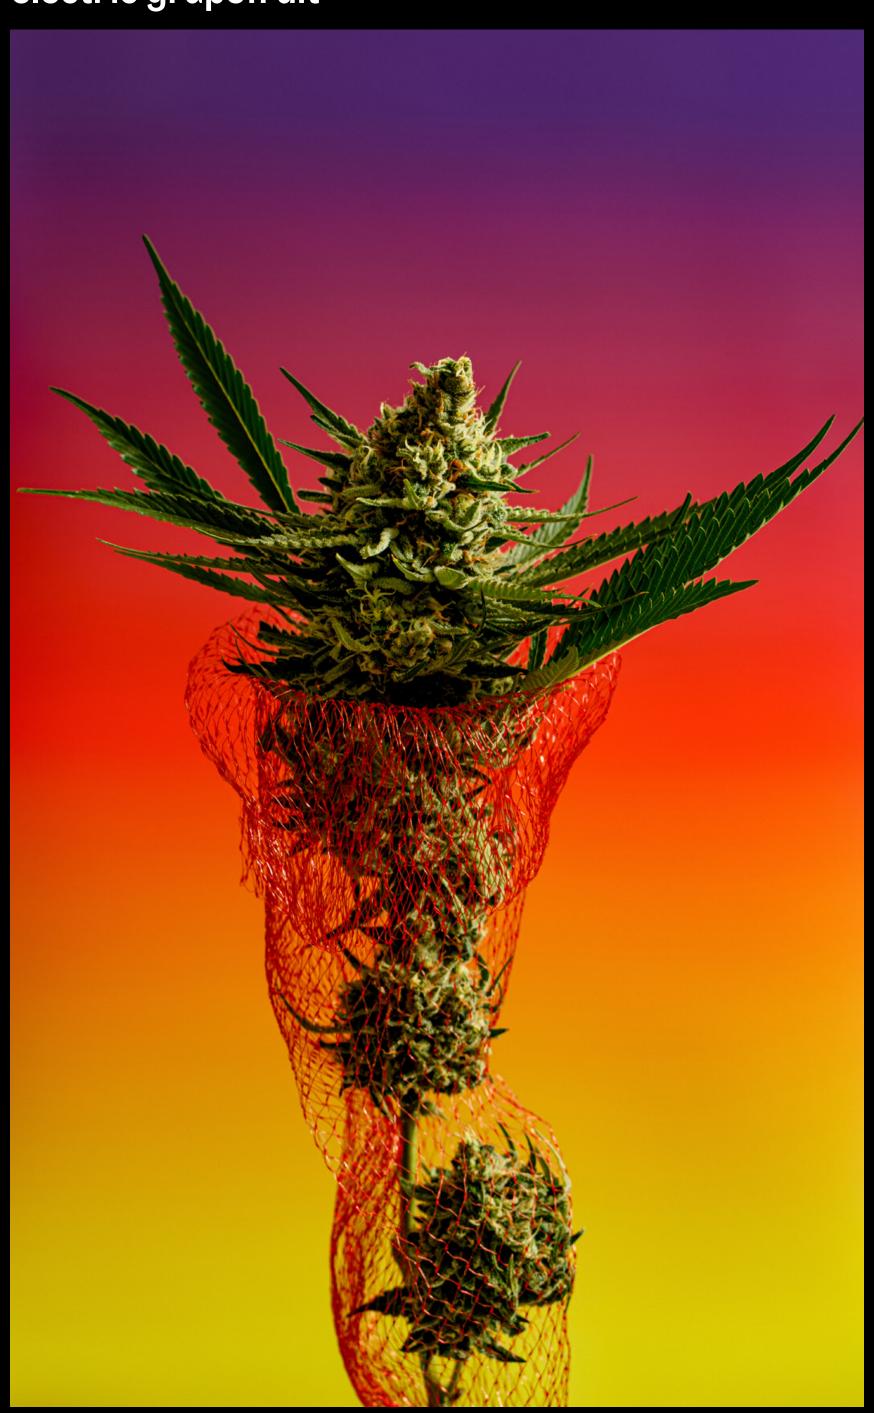

electric grapefruit

electric grapefruit (citrus collection) sativa 22-28% THC

## **LINEAGE**

ACAPULCO GOLD X GRAPEFRUIT TANGIE

## **DESCRIPTION**

Potent and highly aromatic, Electric Grapefruit is one of Soar's select cultivars. The plant produces twisted colas of dark green buds laced with sparkling trichomes. A cross of the legendary Acapulco Gold, it offers complex notes of grapefruit, tangy candies and sweet tropical blooms.