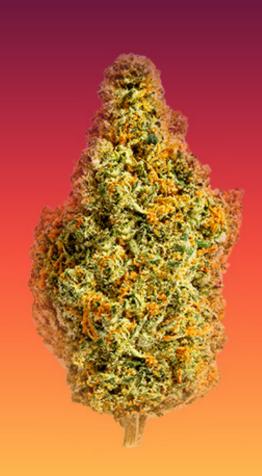

electric grapefruit

electric grapefruit (citrus collection) sativa 22-28% THC

## **DESCRIPTION**

Potent and highly aromatic, Electric Grapefruit is one of Soar's select cultivars. The plant produces twisted colas of dark green buds laced with sparkling trichomes. A cross of the legendary Acapulco Gold, it offers complex notes of grapefruit, tangy candies and sweet tropical blooms.